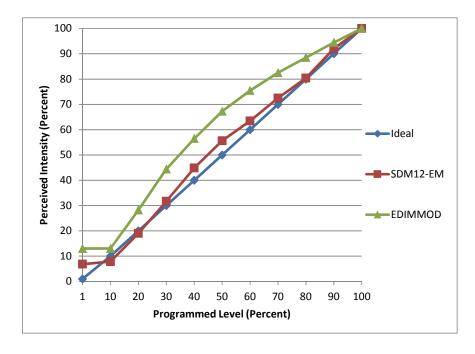

| Dimmer Tested Against:              | SDM12-EM | EDIMMOD |  |
|-------------------------------------|----------|---------|--|
| Pass/Fail                           | Pass     | Pass    |  |
| Best-Fit Power Profile:             |          |         |  |
| Minimum ON                          | 0        | 0       |  |
| Maximum ON                          | 87       | 75      |  |
| Adjust                              | 100      | 100     |  |
| Light Output Range (vs. non-dimmed) |          |         |  |
| Maximum (Perceived)                 | 95.1%    | 95.0%   |  |
| Minimum (Perceived)                 | 6.5%     | 12.4%   |  |
| Minimum (Measured)                  | 0.4%     | 1.5%    |  |

## **Linearity Curves (Best-fit Power Profile Applied):**